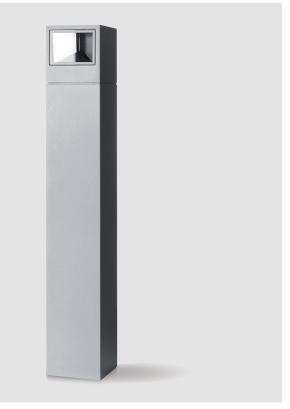

#### GENERAL

| Series: Mini One                                                                                                                                                          |
|---------------------------------------------------------------------------------------------------------------------------------------------------------------------------|
| Brand: Platek                                                                                                                                                             |
| Division: Exterior                                                                                                                                                        |
| Mounting Type: Post                                                                                                                                                       |
| Mounting Location: Above Ground                                                                                                                                           |
| Subcategory: Bollard - Mini                                                                                                                                               |
| PHYSICAL                                                                                                                                                                  |
| Shape: Rectangle                                                                                                                                                          |
| Length (mm): 100                                                                                                                                                          |
| Length (in): 3 <sup>15</sup> / <sub>16</sub>                                                                                                                              |
| Width (mm): 100                                                                                                                                                           |
| Width (in): 3 <sup>15</sup> / <sub>16</sub>                                                                                                                               |
| Height (mm): 150                                                                                                                                                          |
| Height (in): $5\frac{7}{8}$                                                                                                                                               |
| Light Distribution: Direct                                                                                                                                                |
| Diffuser: Transparent Flat Tempered Glass                                                                                                                                 |
| Fixture Finish: GRY / ANT                                                                                                                                                 |
| Fixture Material: Aluminum Die Cast                                                                                                                                       |
| Upon Request: Finishes - Black, White, Bronze, Corten                                                                                                                     |
| ELECTRICAL                                                                                                                                                                |
| Lamp Type: LED                                                                                                                                                            |
| Input Wattage (W): 7.3                                                                                                                                                    |
| Total Output Wattage (W): 6                                                                                                                                               |
| Dimming: Non-Dimmable                                                                                                                                                     |
| Driver Included: Yes                                                                                                                                                      |
| Driver Location: Integrated                                                                                                                                               |
| Driver Type: Constant Current - 120Vac                                                                                                                                    |
| Driver Class: Class 2                                                                                                                                                     |
| Input Voltage (V): 120 - 277                                                                                                                                              |
| Constant Current (MA): 500                                                                                                                                                |
| Upon Request: (Not included - see components [IP65 or higher<br>enclosure to be supplied by others]): Remote: 0-10Vdc dimming / Phase<br>dimming / Non-dimming 120/277Vac |

### Optic°: 1 Opening