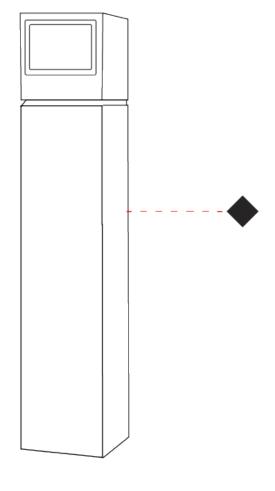

#### GENERAL

| Series: Mini One                                                                                                                                                          |
|---------------------------------------------------------------------------------------------------------------------------------------------------------------------------|
| Brand: Platek                                                                                                                                                             |
| Division: Exterior                                                                                                                                                        |
| Mounting Type: Post                                                                                                                                                       |
| Mounting Location: Above Ground                                                                                                                                           |
| Subcategory: Bollard - Mini                                                                                                                                               |
| PHYSICAL                                                                                                                                                                  |
| Shape: Rectangle                                                                                                                                                          |
| Length (mm): 100                                                                                                                                                          |
| Length (in): 3 <sup>15</sup> / <sub>16</sub>                                                                                                                              |
| Width (mm): 100                                                                                                                                                           |
| Width (in): 3 <sup>15</sup> / <sub>16</sub>                                                                                                                               |
| Height (mm): 150                                                                                                                                                          |
| Height (in): $5\frac{7}{8}$                                                                                                                                               |
| Light Distribution: Direct                                                                                                                                                |
| Diffuser: Transparent Flat Tempered Glass                                                                                                                                 |
| Fixture Finish: GRY / ANT                                                                                                                                                 |
| Fixture Material: Aluminum Die Cast                                                                                                                                       |
| Upon Request: Finishes - Black, White, Bronze, Corten                                                                                                                     |
| ELECTRICAL                                                                                                                                                                |
| Lamp Type: LED                                                                                                                                                            |
| Input Wattage (W): 7.3                                                                                                                                                    |
| Total Output Wattage (W): 6                                                                                                                                               |
| Dimming: Non-Dimmable                                                                                                                                                     |
| Driver Included: Yes                                                                                                                                                      |
| Driver Location: Integrated                                                                                                                                               |
| Driver Type: Constant Current - 120Vac                                                                                                                                    |
| Driver Class: Class 2                                                                                                                                                     |
| Input Voltage (V): 120 - 277                                                                                                                                              |
| Constant Current (MA): 500                                                                                                                                                |
| Upon Request: (Not included - see components [IP65 or higher<br>enclosure to be supplied by others]): Remote: 0-10Vdc dimming / Phase<br>dimming / Non-dimming 120/277Vac |

PROJECT

| SPECIFIER |  |
|-----------|--|
|           |  |

E

150mm 5 7/8"

Zaneen Group Inc. © 2024, T 1800-388-3382, F 416-247-9319, www.zaneen.com

Available for International specifications by adding 'INT' at the end of the existing Model #. For assistance on 'custom' specifications, contact zteam@zaneen.com.