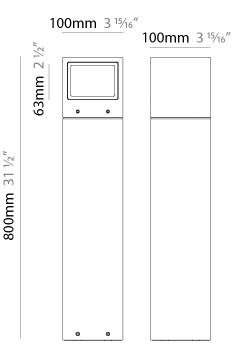

#### GENERAL

| Series: Mini One                                                                                                                                                          |
|---------------------------------------------------------------------------------------------------------------------------------------------------------------------------|
| Brand: Platek                                                                                                                                                             |
| Division: Exterior                                                                                                                                                        |
| Mounting Type: Post                                                                                                                                                       |
| Mounting Location: Above Ground                                                                                                                                           |
| Subcategory: Bollard - Mini                                                                                                                                               |
| PHYSICAL                                                                                                                                                                  |
| Shape: Rectangle                                                                                                                                                          |
| Length (mm): 100                                                                                                                                                          |
| Length (in): 3 <sup>15</sup> / <sub>16</sub>                                                                                                                              |
| Width (mm): 100                                                                                                                                                           |
| Width (in): 3 <sup>15</sup> / <sub>16</sub>                                                                                                                               |
| Height (mm): 150                                                                                                                                                          |
| Height (in): $5\frac{7}{8}$                                                                                                                                               |
| Light Distribution: Direct                                                                                                                                                |
| Diffuser: Transparent Flat Tempered Glass                                                                                                                                 |
| Fixture Finish: GRY / ANT                                                                                                                                                 |
| Fixture Material: Aluminum Die Cast                                                                                                                                       |
| Upon Request: Finishes - Black, White, Bronze, Corten                                                                                                                     |
| ELECTRICAL                                                                                                                                                                |
| Lamp Type: LED                                                                                                                                                            |
| Input Wattage (W): 7.3                                                                                                                                                    |
| Total Output Wattage (W): 6                                                                                                                                               |
| Dimming: Non-Dimmable                                                                                                                                                     |
| Driver Included: Yes                                                                                                                                                      |
| Driver Location: Integrated                                                                                                                                               |
| Driver Type: Constant Current - 120Vac                                                                                                                                    |
| Driver Class: Class 2                                                                                                                                                     |
| Input Voltage (V): 120 - 277                                                                                                                                              |
| Constant Current (MA): 500                                                                                                                                                |
| Upon Request: (Not included - see components [IP65 or higher<br>enclosure to be supplied by others]): Remote: 0-10Vdc dimming / Phase<br>dimming / Non-dimming 120/277Vac |

#### GENERAL

| GENERAL                                      |                                                                                                                             |
|----------------------------------------------|-----------------------------------------------------------------------------------------------------------------------------|
| Series: Mini One                             |                                                                                                                             |
| Brand: Platek                                |                                                                                                                             |
| Division: Exterior                           |                                                                                                                             |
| Mounting Type: F                             | Post                                                                                                                        |
| Mounting Location                            | on: Above Ground                                                                                                            |
| Subcategory: Bo                              | llard - Mini                                                                                                                |
| PHYSICAL                                     |                                                                                                                             |
| Shape: Rectangle                             | 2                                                                                                                           |
| Length (mm): 10                              | 0                                                                                                                           |
| Length (in): 3 <sup>15</sup> / <sub>16</sub> |                                                                                                                             |
| Width (mm): 100                              |                                                                                                                             |
| Width (in): 3 <sup>15</sup> / <sub>16</sub>  |                                                                                                                             |
| Height (mm): 150                             | )                                                                                                                           |
| Height (in): 5 $^7\!\!/_8$                   |                                                                                                                             |
| Light Distribution                           | n: Direct                                                                                                                   |
| Diffuser: Transpa                            | arent Flat Tempered Glass                                                                                                   |
| Fixture Finish: GF                           | RY / ANT                                                                                                                    |
| Fixture Material:                            | Aluminum Die Cast                                                                                                           |
| Upon Request: Fi                             | inishes - Black, White, Bronze, Corten                                                                                      |
| ELECTRICAL                                   |                                                                                                                             |
| Lamp Type: LED                               |                                                                                                                             |
| Input Wattage (W                             | <i>I</i> ): 7.3                                                                                                             |
| Total Output Wa                              | ttage (W): 6                                                                                                                |
| Dimming: Non-D                               | immable                                                                                                                     |
| Driver Included:                             | Yes                                                                                                                         |
| Driver Location:                             | Integrated                                                                                                                  |
| Driver Type: Con                             | stant Current - 120Vac                                                                                                      |
| Driver Class: Clas                           | ;s 2                                                                                                                        |
| Input Voltage (V)                            |                                                                                                                             |
| Constant Current                             |                                                                                                                             |
| enclosure to be s                            | Not included - see components [IP65 or higher<br>upplied by others]): Remote: 0-10Vdc dimming / Phase<br>limming 120/277Vac |
|                                              |                                                                                                                             |