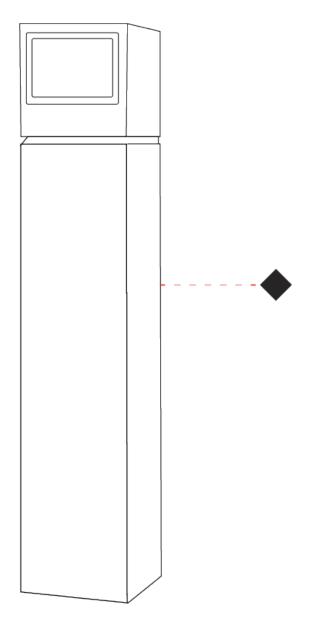

#### GENERAL

| Series: Mini One                                                                                                                                                          |
|---------------------------------------------------------------------------------------------------------------------------------------------------------------------------|
| Brand: Platek                                                                                                                                                             |
| Division: Exterior                                                                                                                                                        |
| Mounting Type: Post                                                                                                                                                       |
| Mounting Location: Above Ground                                                                                                                                           |
| Subcategory: Bollard - Mini                                                                                                                                               |
| PHYSICAL                                                                                                                                                                  |
| Shape: Rectangle                                                                                                                                                          |
| Length (mm): 100                                                                                                                                                          |
| Length (in): 3 <sup>15</sup> / <sub>16</sub>                                                                                                                              |
| Width (mm): 100                                                                                                                                                           |
| Width (in): 3 <sup>15</sup> / <sub>16</sub>                                                                                                                               |
| Height (mm): 150                                                                                                                                                          |
| Height (in): $5\frac{7}{8}$                                                                                                                                               |
| Light Distribution: Direct                                                                                                                                                |
| Diffuser: Transparent Flat Tempered Glass                                                                                                                                 |
| Fixture Finish: GRY / ANT                                                                                                                                                 |
| Fixture Material: Aluminum Die Cast                                                                                                                                       |
| Upon Request: Finishes - Black, White, Bronze, Corten                                                                                                                     |
| ELECTRICAL                                                                                                                                                                |
| Lamp Type: LED                                                                                                                                                            |
| Input Wattage (W): 7.3                                                                                                                                                    |
| Total Output Wattage (W): 6                                                                                                                                               |
| Dimming: Non-Dimmable                                                                                                                                                     |
| Driver Included: Yes                                                                                                                                                      |
| Driver Location: Integrated                                                                                                                                               |
| Driver Type: Constant Current - 120Vac                                                                                                                                    |
| Driver Class: Class 2                                                                                                                                                     |
| Input Voltage (V): 120 - 277                                                                                                                                              |
| Constant Current (MA): 500                                                                                                                                                |
| Upon Request: (Not included - see components [IP65 or higher<br>enclosure to be supplied by others]): Remote: 0-10Vdc dimming / Phase<br>dimming / Non-dimming 120/277Vac |

#### LED

| Color Temperature (°K): 2700 / 3000 / 4000 |  |
|--------------------------------------------|--|
| Max. Delivered Lumen (lm): 95 / 100        |  |

| Nominal Lumen (lm): 780 / 810 |  |
|-------------------------------|--|
| CRI: >90 CRI                  |  |
| Lamp Life (hrs): 60000        |  |

### Optic°: 1 Opening