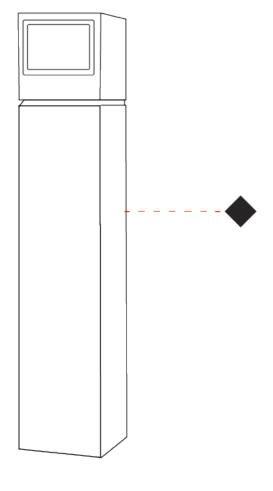

#### GENERAL

| GENERAL                                      |                                                                                                                             |
|----------------------------------------------|-----------------------------------------------------------------------------------------------------------------------------|
| Series: Mini One                             |                                                                                                                             |
| Brand: Platek                                |                                                                                                                             |
| Division: Exterior                           |                                                                                                                             |
| Mounting Type: F                             | Post                                                                                                                        |
| Mounting Location                            | on: Above Ground                                                                                                            |
| Subcategory: Bo                              | llard - Mini                                                                                                                |
| PHYSICAL                                     |                                                                                                                             |
| Shape: Rectangle                             | 2                                                                                                                           |
| Length (mm): 10                              | 0                                                                                                                           |
| Length (in): 3 <sup>15</sup> / <sub>16</sub> |                                                                                                                             |
| Width (mm): 100                              |                                                                                                                             |
| Width (in): 3 <sup>15</sup> / <sub>16</sub>  |                                                                                                                             |
| Height (mm): 150                             | )                                                                                                                           |
| Height (in): 5 $^7\!\!/_8$                   |                                                                                                                             |
| Light Distribution                           | n: Direct                                                                                                                   |
| Diffuser: Transpa                            | arent Flat Tempered Glass                                                                                                   |
| Fixture Finish: GF                           | RY / ANT                                                                                                                    |
| Fixture Material:                            | Aluminum Die Cast                                                                                                           |
| Upon Request: Fi                             | inishes - Black, White, Bronze, Corten                                                                                      |
| ELECTRICAL                                   |                                                                                                                             |
| Lamp Type: LED                               |                                                                                                                             |
| Input Wattage (W                             | <i>I</i> ): 7.3                                                                                                             |
| Total Output Wa                              | ttage (W): 6                                                                                                                |
| Dimming: Non-D                               | immable                                                                                                                     |
| Driver Included:                             | Yes                                                                                                                         |
| Driver Location:                             | Integrated                                                                                                                  |
| Driver Type: Con                             | stant Current - 120Vac                                                                                                      |
| Driver Class: Clas                           | ;s 2                                                                                                                        |
| Input Voltage (V)                            |                                                                                                                             |
| Constant Current                             |                                                                                                                             |
| enclosure to be s                            | Not included - see components [IP65 or higher<br>upplied by others]): Remote: 0-10Vdc dimming / Phase<br>limming 120/277Vac |
|                                              |                                                                                                                             |

| PROJECT   |  |
|-----------|--|
| ТҮРЕ      |  |
| SPECIFIER |  |
| QUANTITY  |  |
| DATE      |  |

100mm 3 15/16"

F

150mm 5 7/8"

Zaneen Group Inc. © 2024, T 1800-388-3382, F 416-247-9319, www.zaneen.com