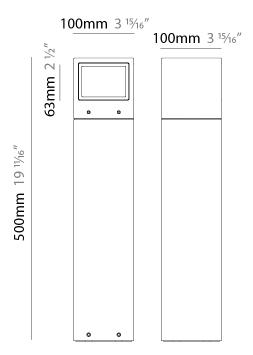

#### GENERAL

| Series: Mini One                                                                                                                                                          |
|---------------------------------------------------------------------------------------------------------------------------------------------------------------------------|
| Brand: Platek                                                                                                                                                             |
| Division: Exterior                                                                                                                                                        |
| Mounting Type: Post                                                                                                                                                       |
| Mounting Location: Above Ground                                                                                                                                           |
| Subcategory: Bollard - Mini                                                                                                                                               |
| PHYSICAL                                                                                                                                                                  |
| Shape: Rectangle                                                                                                                                                          |
| Length (mm): 100                                                                                                                                                          |
| Length (in): 3 <sup>15</sup> / <sub>16</sub>                                                                                                                              |
| Width (mm): 100                                                                                                                                                           |
| Width (in): 3 <sup>15</sup> / <sub>16</sub>                                                                                                                               |
| Height (mm): 150                                                                                                                                                          |
| Height (in): $5\frac{7}{8}$                                                                                                                                               |
| Light Distribution: Direct                                                                                                                                                |
| Diffuser: Transparent Flat Tempered Glass                                                                                                                                 |
| Fixture Finish: GRY / ANT                                                                                                                                                 |
| Fixture Material: Aluminum Die Cast                                                                                                                                       |
| Upon Request: Finishes - Black, White, Bronze, Corten                                                                                                                     |
| ELECTRICAL                                                                                                                                                                |
| Lamp Type: LED                                                                                                                                                            |
| Input Wattage (W): 7.3                                                                                                                                                    |
| Total Output Wattage (W): 6                                                                                                                                               |
| Dimming: Non-Dimmable                                                                                                                                                     |
| Driver Included: Yes                                                                                                                                                      |
| Driver Location: Integrated                                                                                                                                               |
| Driver Type: Constant Current - 120Vac                                                                                                                                    |
| Driver Class: Class 2                                                                                                                                                     |
| Input Voltage (V): 120 - 277                                                                                                                                              |
| Constant Current (MA): 500                                                                                                                                                |
| Upon Request: (Not included - see components [IP65 or higher<br>enclosure to be supplied by others]): Remote: 0-10Vdc dimming / Phase<br>dimming / Non-dimming 120/277Vac |

#### GENERAL

| Series: Mini One                             |                                                                                                             |
|----------------------------------------------|-------------------------------------------------------------------------------------------------------------|
| Brand: Platek                                |                                                                                                             |
| Division: Exterior                           |                                                                                                             |
| Mounting Type: Post                          |                                                                                                             |
| Mounting Location: Ab                        | ove Ground                                                                                                  |
| Subcategory: Bollard                         |                                                                                                             |
| PHYSICAL                                     |                                                                                                             |
| Shape: Rectangle                             |                                                                                                             |
| Length (mm): 100                             |                                                                                                             |
| Length (in): 3 <sup>15</sup> / <sub>16</sub> |                                                                                                             |
| Width (mm): 100                              |                                                                                                             |
| Width (in): 3 15/16                          |                                                                                                             |
| Height (mm): 500                             |                                                                                                             |
| Height (in): 19 1/16                         |                                                                                                             |
| Light Distribution: Dire                     | ct                                                                                                          |
| Diffuser: Transparent F                      | lat Tempered Glass                                                                                          |
| Fixture Finish: GRY / AN                     | Т                                                                                                           |
| Fixture Material: Alumi                      | num Die Cast                                                                                                |
| Upon Request: Finishes                       | s - Black, White, Bronze, Corten                                                                            |
| ELECTRICAL                                   |                                                                                                             |
| Lamp Type: LED                               |                                                                                                             |
| Input Wattage (W): 9.5                       |                                                                                                             |
| Total Output Wattage (                       | W): 9                                                                                                       |
| Dimming: Non-Dimmal                          | ole                                                                                                         |
| Driver Included: Yes                         |                                                                                                             |
| Driver Location: Integra                     | ated                                                                                                        |
| Driver Type: Constant C                      | Current - 120Vac                                                                                            |
| Driver Class: Class 2                        |                                                                                                             |
| Input Voltage (V): 120 -                     | 277                                                                                                         |
| Constant Current (MA):                       | 700                                                                                                         |
|                                              | cluded - see components [IP65 or higher<br>ed by others]): Remote: 0-10Vdc dimming / Phase<br>ng 120/277Vac |
|                                              |                                                                                                             |