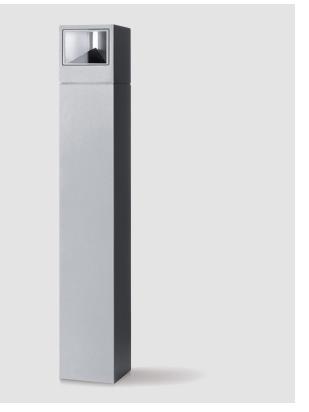

#### GENERAL

| Series: Mini One                                                                                                                                                          |
|---------------------------------------------------------------------------------------------------------------------------------------------------------------------------|
| Brand: Platek                                                                                                                                                             |
| Division: Exterior                                                                                                                                                        |
| Mounting Type: Post                                                                                                                                                       |
| Mounting Location: Above Ground                                                                                                                                           |
| Subcategory: Bollard - Mini                                                                                                                                               |
| PHYSICAL                                                                                                                                                                  |
| Shape: Rectangle                                                                                                                                                          |
| Length (mm): 100                                                                                                                                                          |
| Length (in): 3 <sup>15</sup> / <sub>16</sub>                                                                                                                              |
| Width (mm): 100                                                                                                                                                           |
| Width (in): 3 <sup>15</sup> / <sub>16</sub>                                                                                                                               |
| Height (mm): 150                                                                                                                                                          |
| Height (in): $5\frac{7}{8}$                                                                                                                                               |
| Light Distribution: Direct                                                                                                                                                |
| Diffuser: Transparent Flat Tempered Glass                                                                                                                                 |
| Fixture Finish: GRY / ANT                                                                                                                                                 |
| Fixture Material: Aluminum Die Cast                                                                                                                                       |
| Upon Request: Finishes - Black, White, Bronze, Corten                                                                                                                     |
| ELECTRICAL                                                                                                                                                                |
| Lamp Type: LED                                                                                                                                                            |
| Input Wattage (W): 7.3                                                                                                                                                    |
| Total Output Wattage (W): 6                                                                                                                                               |
| Dimming: Non-Dimmable                                                                                                                                                     |
| Driver Included: Yes                                                                                                                                                      |
| Driver Location: Integrated                                                                                                                                               |
| Driver Type: Constant Current - 120Vac                                                                                                                                    |
| Driver Class: Class 2                                                                                                                                                     |
| Input Voltage (V): 120 - 277                                                                                                                                              |
| Constant Current (MA): 500                                                                                                                                                |
| Upon Request: (Not included - see components [IP65 or higher<br>enclosure to be supplied by others]): Remote: 0-10Vdc dimming / Phase<br>dimming / Non-dimming 120/277Vac |

#### LED

| Color Temperature (°K): 2700 / 3000 / 4000 |  |
|--------------------------------------------|--|
| Max. Delivered Lumen (lm): 95 / 100        |  |

| Nominal Lumen (lm): 780 / 810 |  |
|-------------------------------|--|
| CRI: >90 CRI                  |  |
| Lamp Life (hrs): 60000        |  |

### Optic°: 1 Opening