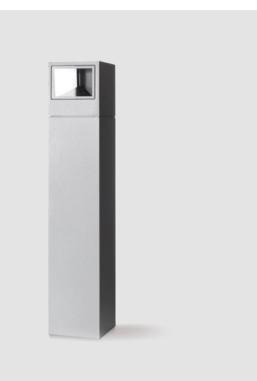

## **MINI ONE POST**

#### GENERAL

| Series: Mini One                                                                                                                                                          |
|---------------------------------------------------------------------------------------------------------------------------------------------------------------------------|
| Brand: Platek                                                                                                                                                             |
| Division: Exterior                                                                                                                                                        |
| Mounting Type: Post                                                                                                                                                       |
| Mounting Location: Above Ground                                                                                                                                           |
| Subcategory: Bollard - Mini                                                                                                                                               |
| PHYSICAL                                                                                                                                                                  |
| Shape: Rectangle                                                                                                                                                          |
| Length (mm): 100                                                                                                                                                          |
| Length (in): 3 <sup>15</sup> / <sub>16</sub>                                                                                                                              |
| Width (mm): 100                                                                                                                                                           |
| Width (in): 3 <sup>15</sup> / <sub>16</sub>                                                                                                                               |
| Height (mm): 150                                                                                                                                                          |
| Height (in): $5\frac{7}{8}$                                                                                                                                               |
| Light Distribution: Direct                                                                                                                                                |
| Diffuser: Transparent Flat Tempered Glass                                                                                                                                 |
| Fixture Finish: GRY / ANT                                                                                                                                                 |
| Fixture Material: Aluminum Die Cast                                                                                                                                       |
| Upon Request: Finishes - Black, White, Bronze, Corten                                                                                                                     |
| ELECTRICAL                                                                                                                                                                |
| Lamp Type: LED                                                                                                                                                            |
| Input Wattage (W): 7.3                                                                                                                                                    |
| Total Output Wattage (W): 6                                                                                                                                               |
| Dimming: Non-Dimmable                                                                                                                                                     |
| Driver Included: Yes                                                                                                                                                      |
| Driver Location: Integrated                                                                                                                                               |
| Driver Type: Constant Current - 120Vac                                                                                                                                    |
| Driver Class: Class 2                                                                                                                                                     |
| Input Voltage (V): 120 - 277                                                                                                                                              |
| Constant Current (MA): 500                                                                                                                                                |
| Upon Request: (Not included - see components [IP65 or higher<br>enclosure to be supplied by others]): Remote: 0-10Vdc dimming / Phase<br>dimming / Non-dimming 120/277Vac |