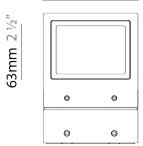

#### GENERAL

| Series: Mini One                                                                                                                                                          |
|---------------------------------------------------------------------------------------------------------------------------------------------------------------------------|
| Brand: Platek                                                                                                                                                             |
| Division: Exterior                                                                                                                                                        |
| Mounting Type: Post                                                                                                                                                       |
| Mounting Location: Above Ground                                                                                                                                           |
| Subcategory: Bollard - Mini                                                                                                                                               |
| PHYSICAL                                                                                                                                                                  |
| Shape: Rectangle                                                                                                                                                          |
| Length (mm): 100                                                                                                                                                          |
| Length (in): 3 <sup>15</sup> / <sub>16</sub>                                                                                                                              |
| Width (mm): 100                                                                                                                                                           |
| Width (in): 3 <sup>15</sup> / <sub>16</sub>                                                                                                                               |
| Height (mm): 150                                                                                                                                                          |
| Height (in): $5\frac{7}{8}$                                                                                                                                               |
| Light Distribution: Direct                                                                                                                                                |
| Diffuser: Transparent Flat Tempered Glass                                                                                                                                 |
| Fixture Finish: GRY / ANT                                                                                                                                                 |
| Fixture Material: Aluminum Die Cast                                                                                                                                       |
| Upon Request: Finishes - Black, White, Bronze, Corten                                                                                                                     |
| ELECTRICAL                                                                                                                                                                |
| Lamp Type: LED                                                                                                                                                            |
| Input Wattage (W): 7.3                                                                                                                                                    |
| Total Output Wattage (W): 6                                                                                                                                               |
| Dimming: Non-Dimmable                                                                                                                                                     |
| Driver Included: Yes                                                                                                                                                      |
| Driver Location: Integrated                                                                                                                                               |
| Driver Type: Constant Current - 120Vac                                                                                                                                    |
| Driver Class: Class 2                                                                                                                                                     |
| Input Voltage (V): 120 - 277                                                                                                                                              |
| Constant Current (MA): 500                                                                                                                                                |
| Upon Request: (Not included - see components [IP65 or higher<br>enclosure to be supplied by others]): Remote: 0-10Vdc dimming / Phase<br>dimming / Non-dimming 120/277Vac |