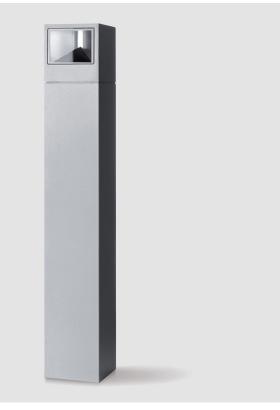

#### GENERAL

| Series: Mini One                                                                                                                                                          |
|---------------------------------------------------------------------------------------------------------------------------------------------------------------------------|
| Brand: Platek                                                                                                                                                             |
| Division: Exterior                                                                                                                                                        |
| Mounting Type: Post                                                                                                                                                       |
| Mounting Location: Above Ground                                                                                                                                           |
| Subcategory: Bollard - Mini                                                                                                                                               |
| PHYSICAL                                                                                                                                                                  |
| Shape: Rectangle                                                                                                                                                          |
| Length (mm): 100                                                                                                                                                          |
| Length (in): 3 <sup>15</sup> / <sub>16</sub>                                                                                                                              |
| Width (mm): 100                                                                                                                                                           |
| Width (in): 3 <sup>15</sup> / <sub>16</sub>                                                                                                                               |
| Height (mm): 150                                                                                                                                                          |
| Height (in): $5\frac{7}{8}$                                                                                                                                               |
| Light Distribution: Direct                                                                                                                                                |
| Diffuser: Transparent Flat Tempered Glass                                                                                                                                 |
| Fixture Finish: GRY / ANT                                                                                                                                                 |
| Fixture Material: Aluminum Die Cast                                                                                                                                       |
| Upon Request: Finishes - Black, White, Bronze, Corten                                                                                                                     |
| ELECTRICAL                                                                                                                                                                |
| Lamp Type: LED                                                                                                                                                            |
| Input Wattage (W): 7.3                                                                                                                                                    |
| Total Output Wattage (W): 6                                                                                                                                               |
| Dimming: Non-Dimmable                                                                                                                                                     |
| Driver Included: Yes                                                                                                                                                      |
| Driver Location: Integrated                                                                                                                                               |
| Driver Type: Constant Current - 120Vac                                                                                                                                    |
| Driver Class: Class 2                                                                                                                                                     |
| Input Voltage (V): 120 - 277                                                                                                                                              |
| Constant Current (MA): 500                                                                                                                                                |
| Upon Request: (Not included - see components [IP65 or higher<br>enclosure to be supplied by others]): Remote: 0-10Vdc dimming / Phase<br>dimming / Non-dimming 120/277Vac |

#### GENERAL

| GENERAL                                      |                                                                                                                             |
|----------------------------------------------|-----------------------------------------------------------------------------------------------------------------------------|
| Series: Mini One                             |                                                                                                                             |
| Brand: Platek                                |                                                                                                                             |
| Division: Exterior                           |                                                                                                                             |
| Mounting Type: F                             | Post                                                                                                                        |
| Mounting Location                            | on: Above Ground                                                                                                            |
| Subcategory: Bo                              | llard - Mini                                                                                                                |
| PHYSICAL                                     |                                                                                                                             |
| Shape: Rectangle                             | 2                                                                                                                           |
| Length (mm): 10                              | 0                                                                                                                           |
| Length (in): 3 <sup>15</sup> / <sub>16</sub> |                                                                                                                             |
| Width (mm): 100                              |                                                                                                                             |
| Width (in): 3 <sup>15</sup> / <sub>16</sub>  |                                                                                                                             |
| Height (mm): 150                             | )                                                                                                                           |
| Height (in): 5 $^7\!\!/_8$                   |                                                                                                                             |
| Light Distribution                           | n: Direct                                                                                                                   |
| Diffuser: Transpa                            | arent Flat Tempered Glass                                                                                                   |
| Fixture Finish: GF                           | RY / ANT                                                                                                                    |
| Fixture Material:                            | Aluminum Die Cast                                                                                                           |
| Upon Request: Fi                             | inishes - Black, White, Bronze, Corten                                                                                      |
| ELECTRICAL                                   |                                                                                                                             |
| Lamp Type: LED                               |                                                                                                                             |
| Input Wattage (W                             | <i>I</i> ): 7.3                                                                                                             |
| Total Output Wa                              | ttage (W): 6                                                                                                                |
| Dimming: Non-D                               | immable                                                                                                                     |
| Driver Included:                             | Yes                                                                                                                         |
| Driver Location:                             | Integrated                                                                                                                  |
| Driver Type: Con                             | stant Current - 120Vac                                                                                                      |
| Driver Class: Clas                           | ;s 2                                                                                                                        |
| Input Voltage (V)                            |                                                                                                                             |
| Constant Current                             |                                                                                                                             |
| enclosure to be s                            | Not included - see components [IP65 or higher<br>upplied by others]): Remote: 0-10Vdc dimming / Phase<br>limming 120/277Vac |
|                                              |                                                                                                                             |