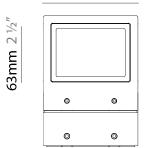

#### GENERAL

| Series: Mini One                                                                                                                                                          |
|---------------------------------------------------------------------------------------------------------------------------------------------------------------------------|
| Brand: Platek                                                                                                                                                             |
| Division: Exterior                                                                                                                                                        |
| Mounting Type: Post                                                                                                                                                       |
| Mounting Location: Above Ground                                                                                                                                           |
| Subcategory: Bollard - Mini                                                                                                                                               |
| PHYSICAL                                                                                                                                                                  |
| Shape: Rectangle                                                                                                                                                          |
| Length (mm): 100                                                                                                                                                          |
| Length (in): 3 <sup>15</sup> / <sub>16</sub>                                                                                                                              |
| Width (mm): 100                                                                                                                                                           |
| Width (in): 3 <sup>15</sup> / <sub>16</sub>                                                                                                                               |
| Height (mm): 150                                                                                                                                                          |
| Height (in): $5\frac{7}{8}$                                                                                                                                               |
| Light Distribution: Direct                                                                                                                                                |
| Diffuser: Transparent Flat Tempered Glass                                                                                                                                 |
| Fixture Finish: GRY / ANT                                                                                                                                                 |
| Fixture Material: Aluminum Die Cast                                                                                                                                       |
| Upon Request: Finishes - Black, White, Bronze, Corten                                                                                                                     |
| ELECTRICAL                                                                                                                                                                |
| Lamp Type: LED                                                                                                                                                            |
| Input Wattage (W): 7.3                                                                                                                                                    |
| Total Output Wattage (W): 6                                                                                                                                               |
| Dimming: Non-Dimmable                                                                                                                                                     |
| Driver Included: Yes                                                                                                                                                      |
| Driver Location: Integrated                                                                                                                                               |
| Driver Type: Constant Current - 120Vac                                                                                                                                    |
| Driver Class: Class 2                                                                                                                                                     |
| Input Voltage (V): 120 - 277                                                                                                                                              |
| Constant Current (MA): 500                                                                                                                                                |
| Upon Request: (Not included - see components [IP65 or higher<br>enclosure to be supplied by others]): Remote: 0-10Vdc dimming / Phase<br>dimming / Non-dimming 120/277Vac |