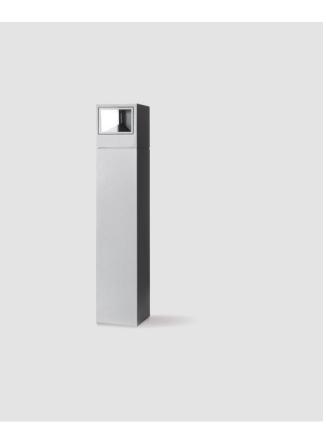

#### GENERAL

| Series: Mini One                             |                                                                                                             |
|----------------------------------------------|-------------------------------------------------------------------------------------------------------------|
| Brand: Platek                                |                                                                                                             |
| Division: Exterior                           |                                                                                                             |
| Mounting Type: Post                          |                                                                                                             |
| Mounting Location: Ab                        | ove Ground                                                                                                  |
| Subcategory: Bollard                         |                                                                                                             |
| PHYSICAL                                     |                                                                                                             |
| Shape: Rectangle                             |                                                                                                             |
| Length (mm): 100                             |                                                                                                             |
| Length (in): 3 <sup>15</sup> / <sub>16</sub> |                                                                                                             |
| Width (mm): 100                              |                                                                                                             |
| Width (in): 3 15/16                          |                                                                                                             |
| Height (mm): 500                             |                                                                                                             |
| Height (in): 19 1/16                         |                                                                                                             |
| Light Distribution: Dire                     | ct                                                                                                          |
| Diffuser: Transparent F                      | lat Tempered Glass                                                                                          |
| Fixture Finish: GRY / AN                     | Т                                                                                                           |
| Fixture Material: Alumi                      | num Die Cast                                                                                                |
| Upon Request: Finishes                       | s - Black, White, Bronze, Corten                                                                            |
| ELECTRICAL                                   |                                                                                                             |
| Lamp Type: LED                               |                                                                                                             |
| Input Wattage (W): 9.5                       |                                                                                                             |
| Total Output Wattage (                       | W): 9                                                                                                       |
| Dimming: Non-Dimmal                          | ole                                                                                                         |
| Driver Included: Yes                         |                                                                                                             |
| Driver Location: Integra                     | ated                                                                                                        |
| Driver Type: Constant C                      | Current - 120Vac                                                                                            |
| Driver Class: Class 2                        |                                                                                                             |
| Input Voltage (V): 120 -                     | 277                                                                                                         |
| Constant Current (MA):                       | 700                                                                                                         |
|                                              | cluded - see components [IP65 or higher<br>ed by others]): Remote: 0-10Vdc dimming / Phase<br>ng 120/277Vac |
|                                              |                                                                                                             |

#### Optic°: 1 Opening