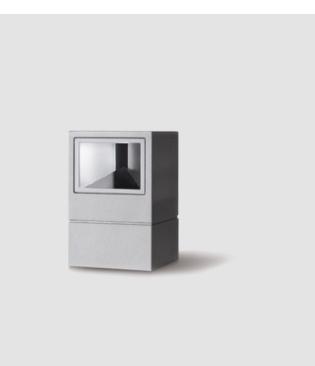

#### GENERAL

| Series: Mini One                                                                                                                                                          |
|---------------------------------------------------------------------------------------------------------------------------------------------------------------------------|
| Brand: Platek                                                                                                                                                             |
| Division: Exterior                                                                                                                                                        |
| Mounting Type: Post                                                                                                                                                       |
| Mounting Location: Above Ground                                                                                                                                           |
| Subcategory: Bollard - Mini                                                                                                                                               |
| PHYSICAL                                                                                                                                                                  |
| Shape: Rectangle                                                                                                                                                          |
| Length (mm): 100                                                                                                                                                          |
| Length (in): 3 <sup>15</sup> / <sub>16</sub>                                                                                                                              |
| Width (mm): 100                                                                                                                                                           |
| Width (in): 3 <sup>15</sup> / <sub>16</sub>                                                                                                                               |
| Height (mm): 150                                                                                                                                                          |
| Height (in): $5\frac{7}{8}$                                                                                                                                               |
| Light Distribution: Direct                                                                                                                                                |
| Diffuser: Transparent Flat Tempered Glass                                                                                                                                 |
| Fixture Finish: GRY / ANT                                                                                                                                                 |
| Fixture Material: Aluminum Die Cast                                                                                                                                       |
| Upon Request: Finishes - Black, White, Bronze, Corten                                                                                                                     |
| ELECTRICAL                                                                                                                                                                |
| Lamp Type: LED                                                                                                                                                            |
| Input Wattage (W): 7.3                                                                                                                                                    |
| Total Output Wattage (W): 6                                                                                                                                               |
| Dimming: Non-Dimmable                                                                                                                                                     |
| Driver Included: Yes                                                                                                                                                      |
| Driver Location: Integrated                                                                                                                                               |
| Driver Type: Constant Current - 120Vac                                                                                                                                    |
| Driver Class: Class 2                                                                                                                                                     |
| Input Voltage (V): 120 - 277                                                                                                                                              |
| Constant Current (MA): 500                                                                                                                                                |
| Upon Request: (Not included - see components [IP65 or higher<br>enclosure to be supplied by others]): Remote: 0-10Vdc dimming / Phase<br>dimming / Non-dimming 120/277Vac |

### Optic°: 1 Opening