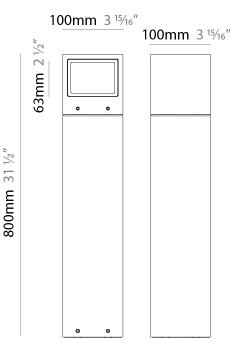

#### GENERAL

| Series: Mini One                                                                                                                                                          |
|---------------------------------------------------------------------------------------------------------------------------------------------------------------------------|
| Brand: Platek                                                                                                                                                             |
| Division: Exterior                                                                                                                                                        |
| Mounting Type: Post                                                                                                                                                       |
| Mounting Location: Above Ground                                                                                                                                           |
| Subcategory: Bollard - Mini                                                                                                                                               |
| PHYSICAL                                                                                                                                                                  |
| Shape: Rectangle                                                                                                                                                          |
| Length (mm): 100                                                                                                                                                          |
| Length (in): 3 <sup>15</sup> / <sub>16</sub>                                                                                                                              |
| Width (mm): 100                                                                                                                                                           |
| Width (in): 3 <sup>15</sup> / <sub>16</sub>                                                                                                                               |
| Height (mm): 150                                                                                                                                                          |
| Height (in): $5\frac{7}{8}$                                                                                                                                               |
| Light Distribution: Direct                                                                                                                                                |
| Diffuser: Transparent Flat Tempered Glass                                                                                                                                 |
| Fixture Finish: GRY / ANT                                                                                                                                                 |
| Fixture Material: Aluminum Die Cast                                                                                                                                       |
| Upon Request: Finishes - Black, White, Bronze, Corten                                                                                                                     |
| ELECTRICAL                                                                                                                                                                |
| Lamp Type: LED                                                                                                                                                            |
| Input Wattage (W): 7.3                                                                                                                                                    |
| Total Output Wattage (W): 6                                                                                                                                               |
| Dimming: Non-Dimmable                                                                                                                                                     |
| Driver Included: Yes                                                                                                                                                      |
| Driver Location: Integrated                                                                                                                                               |
| Driver Type: Constant Current - 120Vac                                                                                                                                    |
| Driver Class: Class 2                                                                                                                                                     |
| Input Voltage (V): 120 - 277                                                                                                                                              |
| Constant Current (MA): 500                                                                                                                                                |
| Upon Request: (Not included - see components [IP65 or higher<br>enclosure to be supplied by others]): Remote: 0-10Vdc dimming / Phase<br>dimming / Non-dimming 120/277Vac |

#### GENERAL

| GENERAL                                      |                                                                                                                             |
|----------------------------------------------|-----------------------------------------------------------------------------------------------------------------------------|
| Series: Mini One                             |                                                                                                                             |
| Brand: Platek                                |                                                                                                                             |
| Division: Exterior                           |                                                                                                                             |
| Mounting Type: F                             | Post                                                                                                                        |
| Mounting Location                            | on: Above Ground                                                                                                            |
| Subcategory: Bo                              | llard - Mini                                                                                                                |
| PHYSICAL                                     |                                                                                                                             |
| Shape: Rectangle                             | 2                                                                                                                           |
| Length (mm): 10                              | 0                                                                                                                           |
| Length (in): 3 <sup>15</sup> / <sub>16</sub> |                                                                                                                             |
| Width (mm): 100                              |                                                                                                                             |
| Width (in): 3 <sup>15</sup> / <sub>16</sub>  |                                                                                                                             |
| Height (mm): 150                             | )                                                                                                                           |
| Height (in): 5 $^7\!\!/_8$                   |                                                                                                                             |
| Light Distribution                           | n: Direct                                                                                                                   |
| Diffuser: Transpa                            | arent Flat Tempered Glass                                                                                                   |
| Fixture Finish: GF                           | RY / ANT                                                                                                                    |
| Fixture Material:                            | Aluminum Die Cast                                                                                                           |
| Upon Request: Fi                             | inishes - Black, White, Bronze, Corten                                                                                      |
| ELECTRICAL                                   |                                                                                                                             |
| Lamp Type: LED                               |                                                                                                                             |
| Input Wattage (W                             | <i>I</i> ): 7.3                                                                                                             |
| Total Output Wa                              | ttage (W): 6                                                                                                                |
| Dimming: Non-D                               | immable                                                                                                                     |
| Driver Included:                             | Yes                                                                                                                         |
| Driver Location:                             | Integrated                                                                                                                  |
| Driver Type: Con                             | stant Current - 120Vac                                                                                                      |
| Driver Class: Clas                           | ;s 2                                                                                                                        |
| Input Voltage (V)                            |                                                                                                                             |
| Constant Current                             |                                                                                                                             |
| enclosure to be s                            | Not included - see components [IP65 or higher<br>upplied by others]): Remote: 0-10Vdc dimming / Phase<br>limming 120/277Vac |
|                                              |                                                                                                                             |