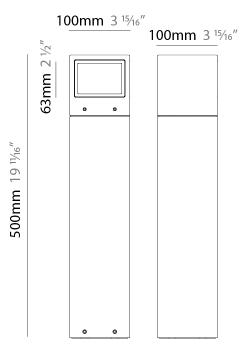

#### GENERAL

| Series: Mini One                             |                                                                                                             |
|----------------------------------------------|-------------------------------------------------------------------------------------------------------------|
| Brand: Platek                                |                                                                                                             |
| Division: Exterior                           |                                                                                                             |
| Mounting Type: Post                          |                                                                                                             |
| Mounting Location: Ab                        | ove Ground                                                                                                  |
| Subcategory: Bollard                         |                                                                                                             |
| PHYSICAL                                     |                                                                                                             |
| Shape: Rectangle                             |                                                                                                             |
| Length (mm): 100                             |                                                                                                             |
| Length (in): 3 <sup>15</sup> / <sub>16</sub> |                                                                                                             |
| Width (mm): 100                              |                                                                                                             |
| Width (in): 3 15/16                          |                                                                                                             |
| Height (mm): 500                             |                                                                                                             |
| Height (in): 19 1/16                         |                                                                                                             |
| Light Distribution: Dire                     | ct                                                                                                          |
| Diffuser: Transparent F                      | lat Tempered Glass                                                                                          |
| Fixture Finish: GRY / AN                     | Т                                                                                                           |
| Fixture Material: Alumi                      | num Die Cast                                                                                                |
| Upon Request: Finishes                       | s - Black, White, Bronze, Corten                                                                            |
| ELECTRICAL                                   |                                                                                                             |
| Lamp Type: LED                               |                                                                                                             |
| Input Wattage (W): 9.5                       |                                                                                                             |
| Total Output Wattage (                       | W): 9                                                                                                       |
| Dimming: Non-Dimmal                          | ole                                                                                                         |
| Driver Included: Yes                         |                                                                                                             |
| Driver Location: Integra                     | ated                                                                                                        |
| Driver Type: Constant C                      | Current - 120Vac                                                                                            |
| Driver Class: Class 2                        |                                                                                                             |
| Input Voltage (V): 120 -                     | 277                                                                                                         |
| Constant Current (MA):                       | 700                                                                                                         |
|                                              | cluded - see components [IP65 or higher<br>ed by others]): Remote: 0-10Vdc dimming / Phase<br>ng 120/277Vac |
|                                              |                                                                                                             |

#### LED

| Color Temperature (°K): 2700 / 3000 / 4000 |  |
|--------------------------------------------|--|
| Max. Delivered Lumen (lm): 110 / 115       |  |
| Nominal Lumen (lm): 1040 / 1080            |  |
| CRI: >80 CRI                               |  |
| Lamp Life (hrs): 60000                     |  |
| OPTICAL                                    |  |