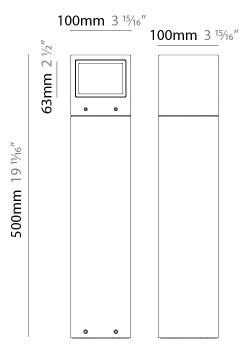

#### GENERAL

| Series: Mini One                             |                                                                                                             |
|----------------------------------------------|-------------------------------------------------------------------------------------------------------------|
| Brand: Platek                                |                                                                                                             |
| Division: Exterior                           |                                                                                                             |
| Mounting Type: Post                          |                                                                                                             |
| Mounting Location: Ab                        | ove Ground                                                                                                  |
| Subcategory: Bollard                         |                                                                                                             |
| PHYSICAL                                     |                                                                                                             |
| Shape: Rectangle                             |                                                                                                             |
| Length (mm): 100                             |                                                                                                             |
| Length (in): 3 <sup>15</sup> / <sub>16</sub> |                                                                                                             |
| Width (mm): 100                              |                                                                                                             |
| Width (in): 3 15/16                          |                                                                                                             |
| Height (mm): 500                             |                                                                                                             |
| Height (in): 19 1/16                         |                                                                                                             |
| Light Distribution: Dire                     | ct                                                                                                          |
| Diffuser: Transparent F                      | lat Tempered Glass                                                                                          |
| Fixture Finish: GRY / AN                     | Т                                                                                                           |
| Fixture Material: Alumi                      | num Die Cast                                                                                                |
| Upon Request: Finishes                       | s - Black, White, Bronze, Corten                                                                            |
| ELECTRICAL                                   |                                                                                                             |
| Lamp Type: LED                               |                                                                                                             |
| Input Wattage (W): 9.5                       |                                                                                                             |
| Total Output Wattage (                       | W): 9                                                                                                       |
| Dimming: Non-Dimmal                          | ole                                                                                                         |
| Driver Included: Yes                         |                                                                                                             |
| Driver Location: Integra                     | ated                                                                                                        |
| Driver Type: Constant C                      | Current - 120Vac                                                                                            |
| Driver Class: Class 2                        |                                                                                                             |
| Input Voltage (V): 120 -                     | 277                                                                                                         |
| Constant Current (MA):                       | 700                                                                                                         |
|                                              | cluded - see components [IP65 or higher<br>ed by others]): Remote: 0-10Vdc dimming / Phase<br>ng 120/277Vac |
|                                              |                                                                                                             |