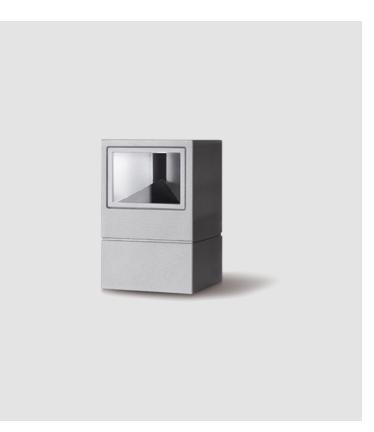

## **MINI ONE POST**

#### GENERAL

| Series: Mini One                                                                                                                                                          |
|---------------------------------------------------------------------------------------------------------------------------------------------------------------------------|
| Brand: Platek                                                                                                                                                             |
| Division: Exterior                                                                                                                                                        |
| Mounting Type: Post                                                                                                                                                       |
| Mounting Location: Above Ground                                                                                                                                           |
| Subcategory: Bollard - Mini                                                                                                                                               |
| PHYSICAL                                                                                                                                                                  |
| Shape: Rectangle                                                                                                                                                          |
| Length (mm): 100                                                                                                                                                          |
| Length (in): 3 <sup>15</sup> / <sub>16</sub>                                                                                                                              |
| Width (mm): 100                                                                                                                                                           |
| Width (in): 3 <sup>15</sup> / <sub>16</sub>                                                                                                                               |
| Height (mm): 150                                                                                                                                                          |
| Height (in): $5\frac{7}{8}$                                                                                                                                               |
| Light Distribution: Direct                                                                                                                                                |
| Diffuser: Transparent Flat Tempered Glass                                                                                                                                 |
| Fixture Finish: GRY / ANT                                                                                                                                                 |
| Fixture Material: Aluminum Die Cast                                                                                                                                       |
| Upon Request: Finishes - Black, White, Bronze, Corten                                                                                                                     |
| ELECTRICAL                                                                                                                                                                |
| Lamp Type: LED                                                                                                                                                            |
| Input Wattage (W): 7.3                                                                                                                                                    |
| Total Output Wattage (W): 6                                                                                                                                               |
| Dimming: Non-Dimmable                                                                                                                                                     |
| Driver Included: Yes                                                                                                                                                      |
| Driver Location: Integrated                                                                                                                                               |
| Driver Type: Constant Current - 120Vac                                                                                                                                    |
| Driver Class: Class 2                                                                                                                                                     |
| Input Voltage (V): 120 - 277                                                                                                                                              |
| Constant Current (MA): 500                                                                                                                                                |
| Upon Request: (Not included - see components [IP65 or higher<br>enclosure to be supplied by others]): Remote: 0-10Vdc dimming / Phase<br>dimming / Non-dimming 120/277Vac |