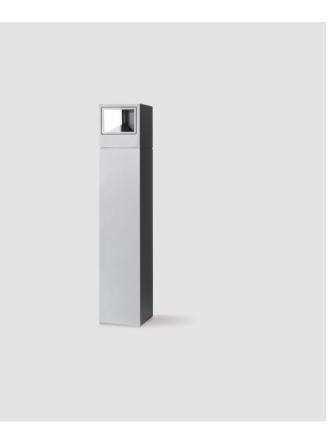

#### GENERAL

| Series: Mini One                                                                                                                                                          |
|---------------------------------------------------------------------------------------------------------------------------------------------------------------------------|
| Brand: Platek                                                                                                                                                             |
| Division: Exterior                                                                                                                                                        |
| Mounting Type: Post                                                                                                                                                       |
| Mounting Location: Above Ground                                                                                                                                           |
| Subcategory: Bollard - Mini                                                                                                                                               |
| PHYSICAL                                                                                                                                                                  |
| Shape: Rectangle                                                                                                                                                          |
| Length (mm): 100                                                                                                                                                          |
| Length (in): 3 <sup>15</sup> / <sub>16</sub>                                                                                                                              |
| Width (mm): 100                                                                                                                                                           |
| Width (in): 3 <sup>15</sup> / <sub>16</sub>                                                                                                                               |
| Height (mm): 150                                                                                                                                                          |
| Height (in): $5\frac{7}{8}$                                                                                                                                               |
| Light Distribution: Direct                                                                                                                                                |
| Diffuser: Transparent Flat Tempered Glass                                                                                                                                 |
| Fixture Finish: GRY / ANT                                                                                                                                                 |
| Fixture Material: Aluminum Die Cast                                                                                                                                       |
| Upon Request: Finishes - Black, White, Bronze, Corten                                                                                                                     |
| ELECTRICAL                                                                                                                                                                |
| Lamp Type: LED                                                                                                                                                            |
| Input Wattage (W): 7.3                                                                                                                                                    |
| Total Output Wattage (W): 6                                                                                                                                               |
| Dimming: Non-Dimmable                                                                                                                                                     |
| Driver Included: Yes                                                                                                                                                      |
| Driver Location: Integrated                                                                                                                                               |
| Driver Type: Constant Current - 120Vac                                                                                                                                    |
| Driver Class: Class 2                                                                                                                                                     |
| Input Voltage (V): 120 - 277                                                                                                                                              |
| Constant Current (MA): 500                                                                                                                                                |
| Upon Request: (Not included - see components [IP65 or higher<br>enclosure to be supplied by others]): Remote: 0-10Vdc dimming / Phase<br>dimming / Non-dimming 120/277Vac |